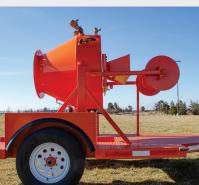

### THE SHOOTER® 24" Model

- Knife gate prevents deflation
- Rugged trailer mount
- For 15", 18", 21", and 24" liners
- Patented LIPs seal
- Cure with air/steam