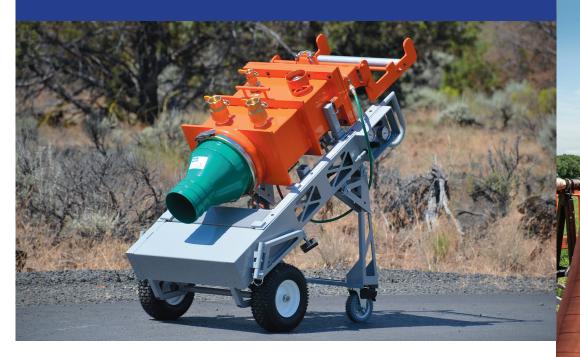

#### THE SHOOTER® 12" Model

- Built-in lubrication system
- Knife gate prevents deflation
- Ruggedly mobile hand truck
- For 6", 8", 10" and 12" liners
- 4 LIPs and hookups available
- Cure with air/steam or water
- Glass liners and UV Cure possibilities
- New conversion kit for 15" liners