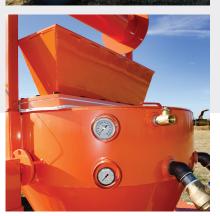

#### THE SHOOTER® 12" Model

- Built-in lubrication system
- Knife gate prevents deflation
- Ruggedly mobile hand truck
- For 6", 8", 10" and 12" liners
- 4 LIPs and hookups available
- Cure with air/steam or water
- Glass liners and UV Cure possibilities
- New conversion kit for 15" liners

### THE SHOOTER® 24" Model

- Knife gate prevents deflation
- Rugged trailer mount
- For 15", 18", 21", and 24" liners
- Patented LIPs seal
- Cure with air/steam