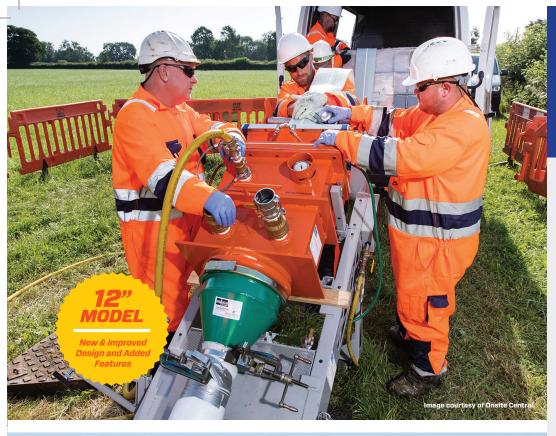

#### THE SHOOTER® 12" Model

- Built-in lubrication system
- Knife gate prevents deflation
- Ruggedly mobile hand truck
- For 6", 8", 10" and 12" liners
- 4 LIPs and hookups available
- Cure with air/steam or water
- Glass liners and UV Cure possibilities
- New conversion kit for 15" liners