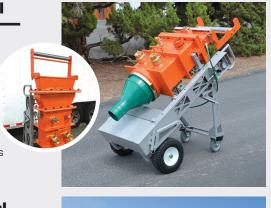

#### THE SHOOTER® 12" Model

- Built-in lubrication system
- Knife gate prevents deflation
- Ruggedly mobile hand truck
- For 6", 8", 10" and 12" liners
- 4 LIPs and hookups available
- Cure with air/steam or water
- Glass liners and UV Cure possibilities
- New conversion kit for 15" liners