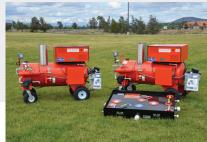

## **Efficient & Fast CIPP**

THE SHOOTER\* by Emagineered Solutions is the original continuous air-inverter for CIPP and for decades has been the industry standard. Simple to operate and built to last, THE SHOOTER\* is the right tool to make your company more efficient and profitable for years to come. THE SHOOTER\* 12 has a range of 4"-12" and up to 15" with the *Conversion Kit, a Knife Gate* for after the liner tail passes and comes with either the *Self-Lubricating Hand Truck* or the *Basic Non-Oiler Cart.* THE SHOOTER\* 24 for 15"-24" is trailer-mounted and comes with a *Knife Gate* and *Remote Operating Station* on the fender. An optional *Conversion Kit* expands its range from 6"-24". Additional equipment offered include full steam packages with *portable dry steam generators, steam hose, A and B Stations, Water Cure flanges, and LED UV Y adapters.* 

## THE SHOOTER

By Emagineered Solutions®

- Fast, controlled, reliable inversion
- Easy set-up, shoot and cure
- Complete multiple runs a day
- New suspension system and trailer design
- Solidly built for durability