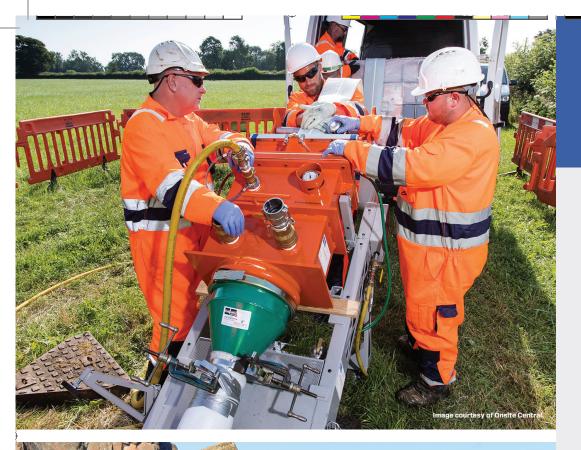

## **Efficient & Fast CIPP**

THE SHOOTER\* by Emagineered Solutions is the original continuous air-inverter for CIPP and for decades has been the industry standard. Simple to operate and built to last, THE SHOOTER\* is the right tool to make your company more efficient and profitable for years to come. THE SHOOTER\* 12 has a range of 4"-12" and up to 15" with the *Conversion Kit, a Knife Gate* for after the liner tail passes and comes with either the *Self-Lubricating Hand Truck* or the *Basic Non-Oiler Cart.* THE SHOOTER\* 24 for 15"-24" is trailer-mounted and comes with a *Knife Gate* and *Remote Operating Station* on the fender. An optional *Conversion Kit* expands its range from 6"-24". Additional equipment offered include full steam packages with *portable dry steam generators, steam hose, A and B Stations, Water Cure flanges, and LED UV Y adapters.* 

A continuous air-inversion machine specifically designed to rehabilitate sanitary lines without excavation.

With THE SHOOTER<sup>®</sup>, contractors can expedite their installations of cured-in-place pipe (CIPP) relining projects.