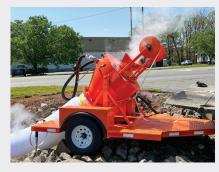

#### **THE SHOOTER® 24" Model**

- Knife gate prevents deflation
- Rugged trailer mount
- For 15", 18", 21", and 24" liners
- Patented LIPs seal
- Cure with air/steam

### STEAM EQUIPMENT

- Portable Dry Steam Generators
- Steam Hose
- A & B Stations
- Water Cure Flanges & LED UV Y Adapters