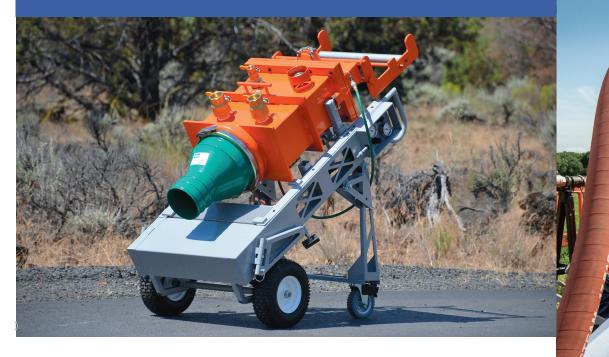

## **Efficient & Fast CIPP**

THE SHOOTER\* by Emagineered Solutions is the original continuous air-inverter for CIPP and for decades has been the industry standard. Simple to operate and built to last, THE SHOOTER\* is the right tool to make your company more efficient and profitable for years to come. THE SHOOTER\* 12 has a range of 4"-12" and up to 15" with the *Conversion Kit, a Knife Gate* for after the liner tail passes and comes with either the *Self-Lubricating Hand Truck* or the *Basic Non-Oiler Cart.* THE SHOOTER\* 24 for 15"-24" is trailer-mounted and comes with a *Knife Gate* and *Remote Operating Station* on the fender. An optional *Conversion Kit* expands its range from 6"-24". Additional equipment offered include full steam packages with *portable dry steam generators, steam hose, A and B Stations, Water Cure flanges, and LED UV Y adapters.* 

#### THE SHOOTER® 12" Model

- Built-in lubrication system
- Knife gate prevents deflation
- Rugged, mobile hand truck
- For 6", 8", 10" and 12" liners
- 4 LIPs and hookups available
- Cure with air/steam or water
- UV Cure possibilities
- New conversion kit for 15" liners