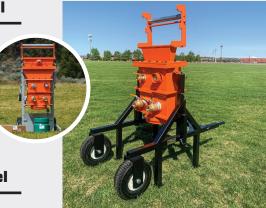

#### THE SHOOTER® 12" Model

- Built-in lubrication system
- Knife gate prevents deflation
- Rugged, mobile hand truck
- For 6", 8", 10" and 12" liners
- 4 LIPs and hookups available
- Cure with air/steam or water
- UV Cure possibilities
- New conversion kit for 15" liners